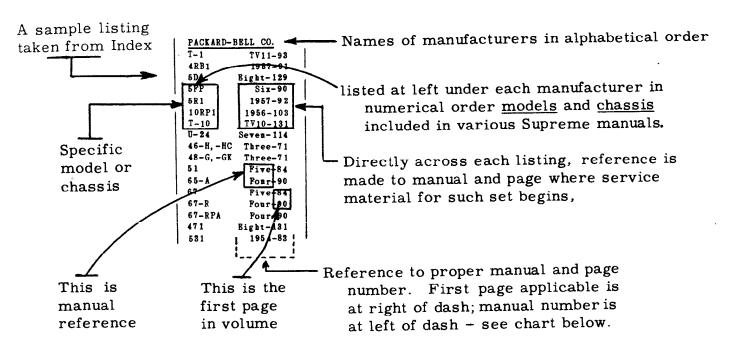

### **Index**

Use this Index for Radio and TV models prior to 1965. For 1965 and 1966 models see Index on page 43.

This Master INDEX lists every television and radio set included in Supreme Publications manuals. For sets up to and including most 1964 models see Index starting below and continued through page 42. For 1966, 1965, and some older sets and additions, see separate Index on pages 43 through 47. Use both Indices. Manufacturers' names are listed alphabetically from Admiral to Zenith. Under each manufacturer, models and chassis of that make are listed numerically on the left side of the column. Corresponding to each model entry there is a reference at the right. In such right hand reference, words such as: One, Three, and up to Twelve, refer to volume number of RADIO Diagram

manuals. Radio volumes 13 through 26 are listed by their corresponding years: 1953 through 1966. These numbers tell what volume is needed in each case. Reference to TV volumes is made by volume numbers, TV25 through TV5. In every reference entry, the figure following the volume number (-after the dash) tells you on what page in the volume stated, the material you need will be found. You will find the applicable year and volume number printed on the cover and backbone of every Supreme manual so they can be easily picked out. As a further aid, a cross-reference of volume numbers and years of manuals is given on the page at left (page 2).